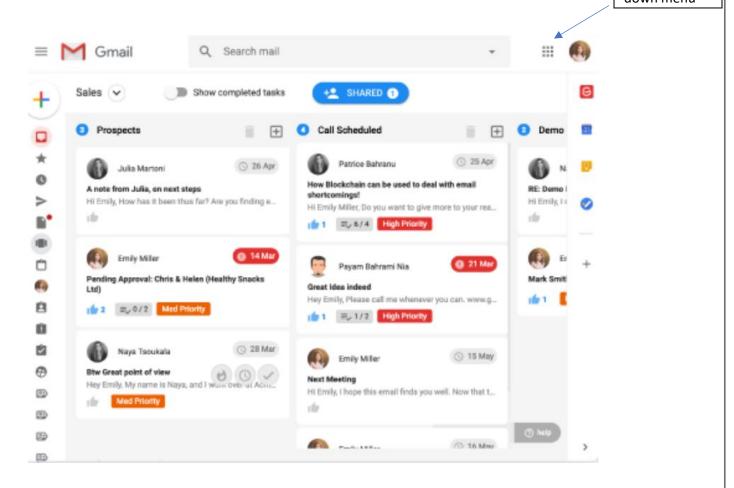

Step 2: Log into your Gmail account

**Step 3**: Once you are logged in you can now access all the programs that come with Google. At the top right-hand corner of your Gmail, you will click on the 9 dots to access the programs.