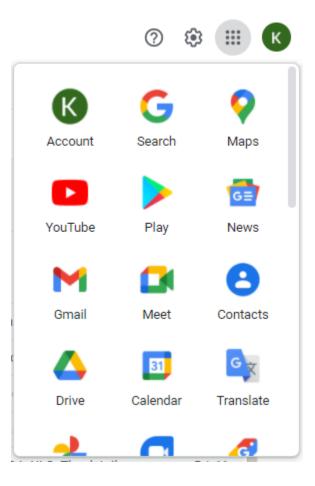

**Step 4**: Below is the drop-down menu, and you can scroll through all the various programs that you can use.