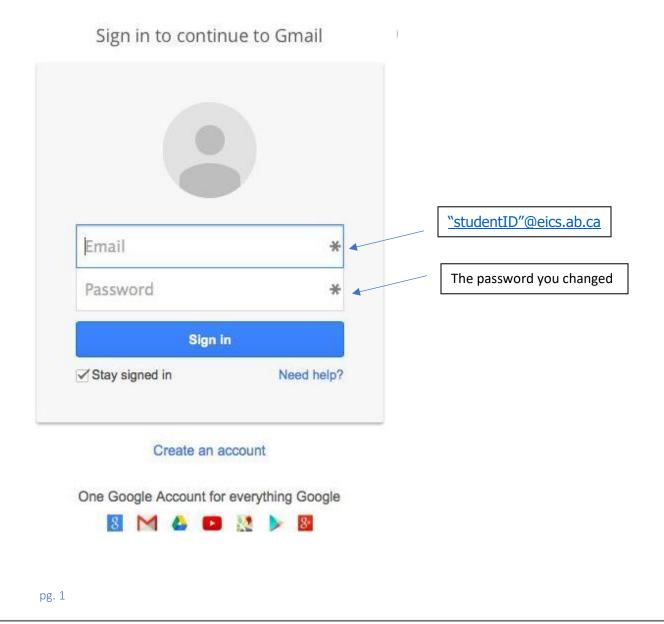

## How to log into Google Suites

With Google Suites, you will have access to a variety of programs including Google Docs, Sheets, Slides, Forms and Google Meets, just to name a few.

**Step 1**: If you haven't already changed your password, please refer to the instructions guide on how to change your password.

Step 2: Log into your Gmail account

**Step 3**: Once you are logged in you can now access all the programs that come with Google. At the top right-hand corner of your Gmail, you will click on the 9 dots to access the programs.